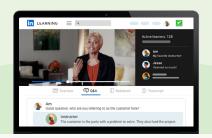

## Learn with a supportive community

Share your learnings and add course certificates to your LinkedIn profile. Have discussions with peers and instructors in Learning Groups, Q&A, and live office hours.