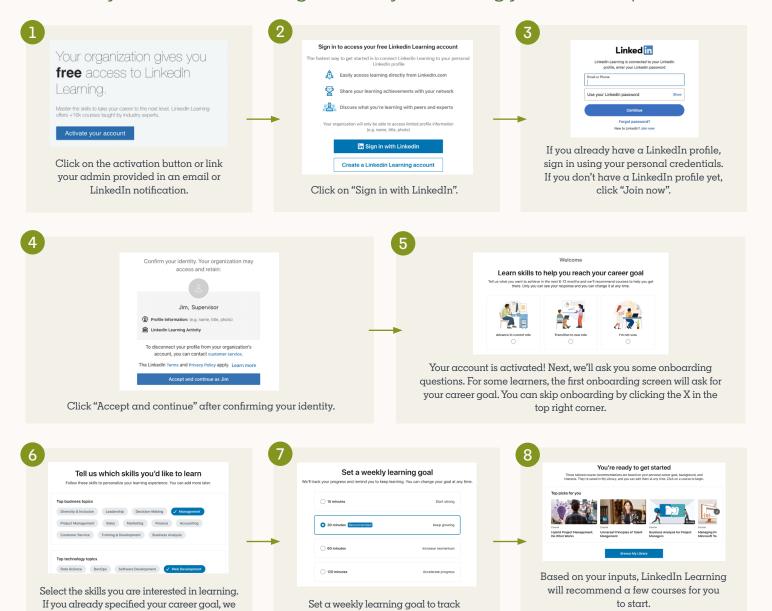

#### **Linked** in Learning

# Welcome to LinkedIn Learning We're glad you're here

LinkedIn Learning is a highly personalized learning experience designed to help you achieve your professional goals.

may recommend some top skills.

We encourage you to connect your LinkedIn profile (from linkedin.com) to your LinkedIn Learning license so you'll have a richer learning experience powered by the data and insights of the LinkedIn network.



## Activate your LinkedIn Learning license by connecting your LinkedIn profile.



progress. You can change this at any time.

## Create a new LinkedIn Learning account without connecting your LinkedIn profile.



### Here are a few benefits to connecting your LinkedIn profile to LinkedIn Learning:



# More personalized learning experiences

Get tailored course recommendations based on your work experience and skills. You can also find courses that other people in your network and organization are learning.





## Learn with a supportive community

Share your learnings and add course certificates to your LinkedIn profile. Have discussions with peers and instructors in Learning Groups, Q&A, and live office hours.





#### Keep learning top-of-mind

Save time with easy access to your learning content directly from LinkedIn. You can also discover and watch courses whil