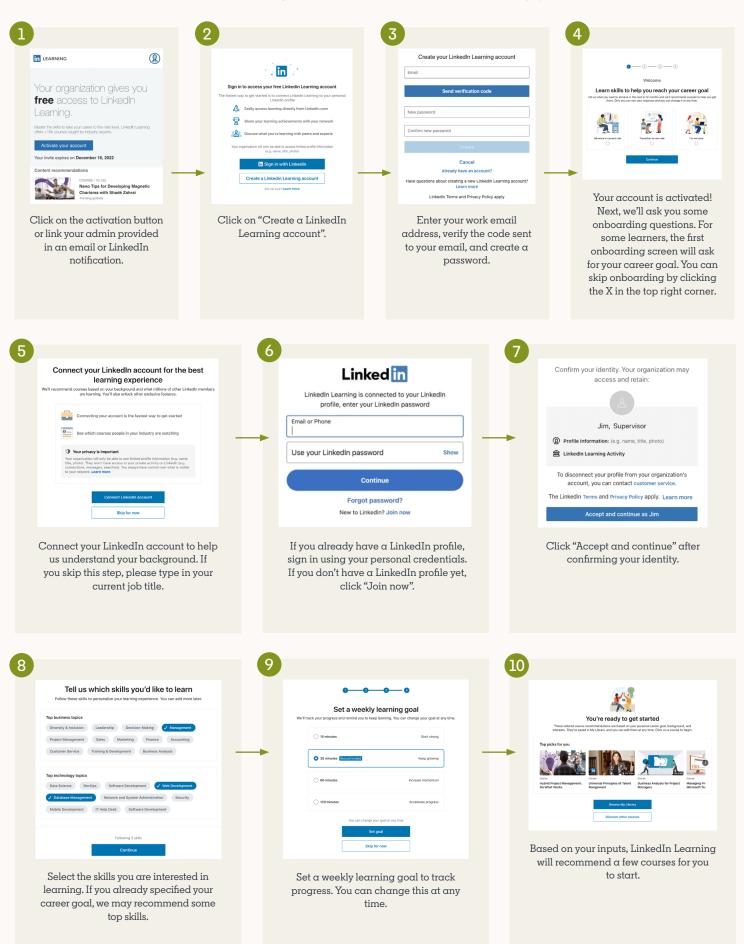

#### **Linked** in Learning

# Welcome to LinkedIn Learning We're glad you're here

LinkedIn Learning is a highly personalized learning experience designed to help you achieve your professional goals.

may recommend some top skills.

We encourage you to connect your LinkedIn profile (from linkedin.com) to your LinkedIn Learning license so you'll have a richer learning experience powered by the data and insights of the LinkedIn network.



## Activate your LinkedIn Learning license by connecting your LinkedIn profile.



progress. You can change this at any time.

## Create a new LinkedIn Learning account without connecting your LinkedIn profile.



### Here are a few benefits to connecting your LinkedIn profile to LinkedIn Learning:



# More personalized learning experiences

Get tailored course recommendations based on your work experience and skills. You can also find courses that other people in your network and organization are learning.





## Learn with a supportive community

Share your learnings and add course certificates to your LinkedIn profile. Have discussions with peers and instructors in Learning Groups, Q&A, and live office hours.





#### Keep learning top-of-mind

Save time with easy access to your learning content directly from LinkedIn. You can also discover and watch courses while you scroll the LinkedIn newsfeed.



#### Don't have a LinkedIn account? Creating one is simple.

It's an easy process and only r