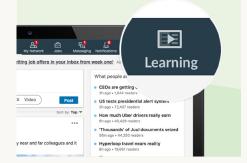

#### Keep learning top-of-mind

Save time with easy access to your learning content directly from LinkedIn. You can also discover and watch courses while you scroll the LinkedIn newsfeed.